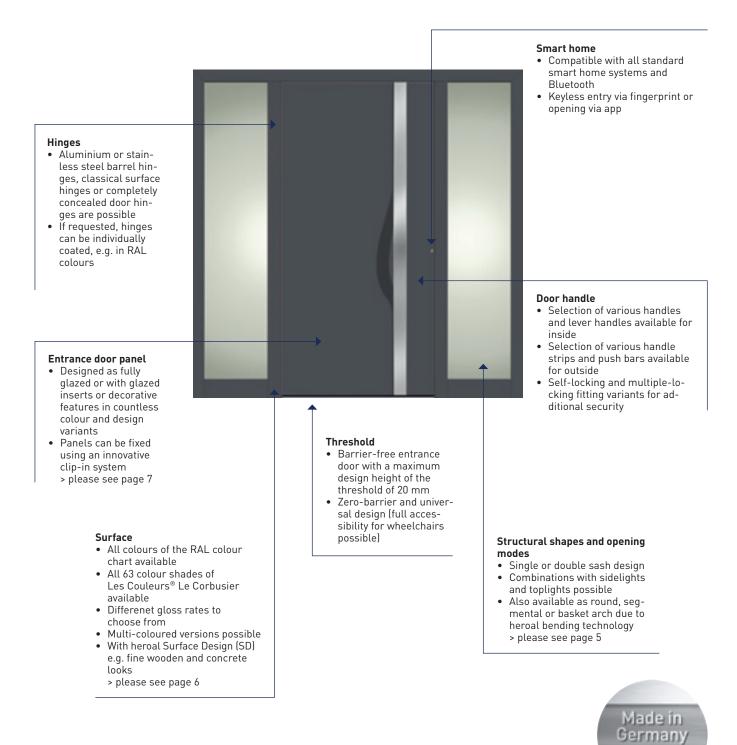

## CONFIGURATION: FINELY TUNED

Panel, hinges, push handle and lever handle perfectly combined, plus a threshold in universal design, a keyless access control, if required, and compatibility with all smart-home systems. You can benefit from numerous details when configurating your heroal entrance door system.

heroal

Due to its modular design, the heroal entrance door system combines excellent performances with comfortable usability. The different looks and functions can be flexibly adapted to every need and requirement.

handle 13031

fully automatic

mechanical

semi-automatic

surface hinge

concealed hinge

**heroal door lever handles** in three variants are compatible with modern technology such as keyless entry and Bluetooth, ensuring high usability comfort.

**heroal locking systems** are certified up to **class RC 3** and therefore ideally suited for burglary resistance. The fully-automatic version provides special comfort through motor-driven opening and closing.

**heroal door hinges** include barrel hinges, surface hinges or concealed hinges to choose from. If required, they can be coated in the same colour as your entrance door or in a harmoniously contrasting colour.