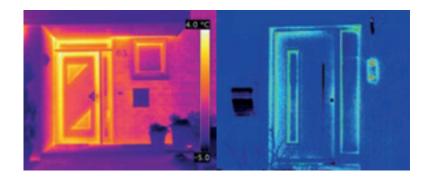

Entrance doors by heroal set new standards when it comes to heat insulation – the innovative heroal insulating strip technology combines maximum capacity with minimal loss of heat: the insulating strip geometries reduce the energy flow and, as a result, considerably decrease the thermal conduction. In addition, the profiles are foamed with a special foam: the heroal foaming procedure provides that the insulating chamber is 100 % filled - and that way ensures optimal heat insulation.

With heroal entrance doors you can reduce noise levels by up to 39 dB – which increases your comfort of living noticeably. The combination of different factors is decisive for the functionality of soundproof doors. In addition to a professional installation, the thightness and the density of the door play an important role for the reduction of noise. Because these are the only ways the door can absorb sound instead of passing it on.