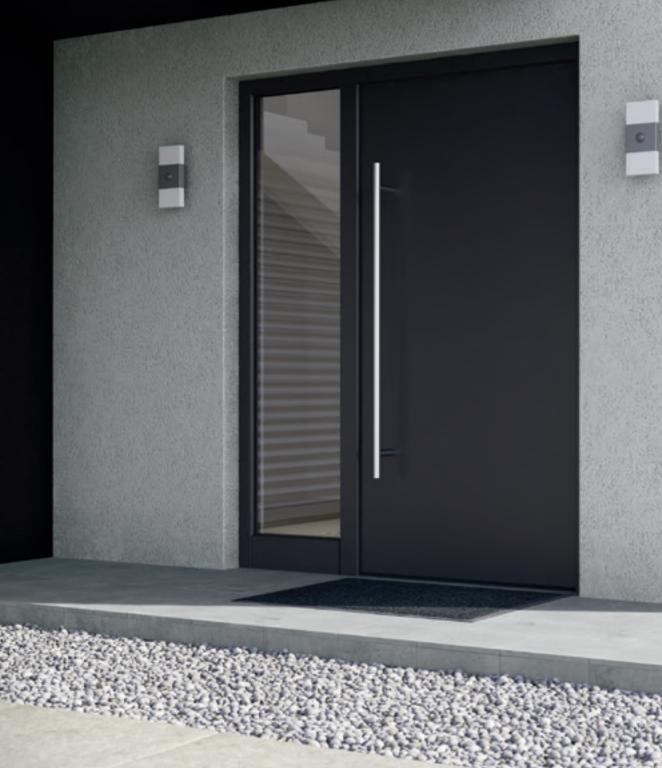

## DESIGN: VARIETY CREATES FREEDOM

Whether to match your windows, in your favourite colour or with a glazed zone: heroal entrance doors make unlimited design variants and door panels available to you. Have your entrance door made exactly to your design.

Due to their modular design, both **door frame and door panel** may be combined despite of their different designs. There are numerous variants to choose from. In addition to the exclusive heroal Les Couleurs<sup>®</sup> Le Corbusier door panel, other panels from well-known manufacturers can be installed using an innovative clip-in system for fixing. You can always choose between an infill and an attachment panel.

Infill panels are inserted in the door sash and, as a result, there is a small offset between the sash profile and the panel. Attachment panels, however, have the panel attached to the frame - on one or on both sides - so that the frame profile is elegantly covered. Sash and frame may also have an offset or an even design - you can choose between a **recessed and a** flush sash.