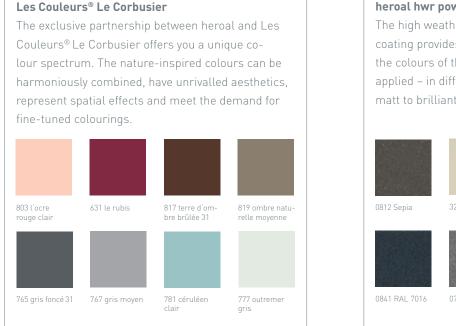

The high weather resistant **heroal hwr powder coating** offers you all the colours of the extensive RAL colour chart. In addition to the wide range of colours, you can also choose between different gloss rates – from dull matt through brilliant to metallic – with the most subtle nuances within one shade. That way, you can create the look that matches your home. The coating procedure **heroal Surface Design (SD)** enlarges the design options by a whole variety of looks, such as elegant wooden or modern concrete surfaces. For this purpose, the entrance door is heroal hwr powder-coated first and then refined using the required surface finish. The heroal coating service is complemented by the **exclusive Les Couleurs® Le Corbusier partnership**. In addition to the extensive RAL colour chart and the heroal SD surface designs, you can choose from the 63 exclusive, nature-inspired Le Corbusier colour shades, which can be harmoniously combined and also represent spatial effects.

#### heroal hwr powder coating

The high weather resistant heroal hwr powder coating provides for long lasting colour stability. All the colours of the extensive RAL colour chart can be applied – in different gloss rates: ranging from dull matt to brilliant to metallic.

The complete range of colours is on display in colour fans available to you. Due to printing techniques, the colours shown here may differ from the original.

#### heroal SD

The surface refining heroal SD enlarges the creative possibilities and offers particular resistibility and a high finishing comfort. First the entrance door is heroal hwr powder-coated and then refined in the required design.