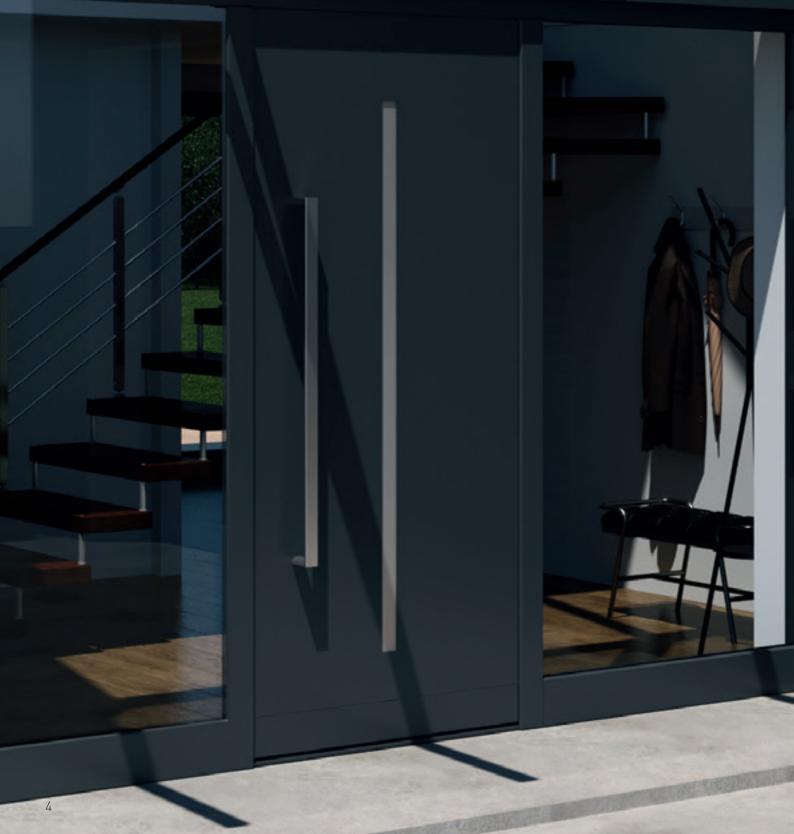

## CONFIGURATION: FINELY TUNED

Panel, hinges, push handle and lever handle perfectly combined, plus a threshold in universal design, a keyless access control, if required, and compatibility with all smart-home systems. You can benefit from numerous details when configurating your heroal entrance door system.

handle 13031

fully automatic

mechanical

semi-automatic

surface hinge

concealed hinge

**heroal door lever handles** in three variants are compatible with modern technology such as keyless entry and Bluetooth, ensuring high usability comfort.

**heroal door hinges** include barrel hinges, surface hinges or concealed hinges to choose from. If required, they can be coated in the same colour as your entrance door or in a harmoniously contrasting colour.