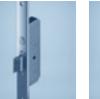

**heroal door hinges** include barrel hinges, surface hinges or concealed hinges to choose from. If required, they can be coated in the same colour as your entrance door or in a harmoniously contrasting colour.