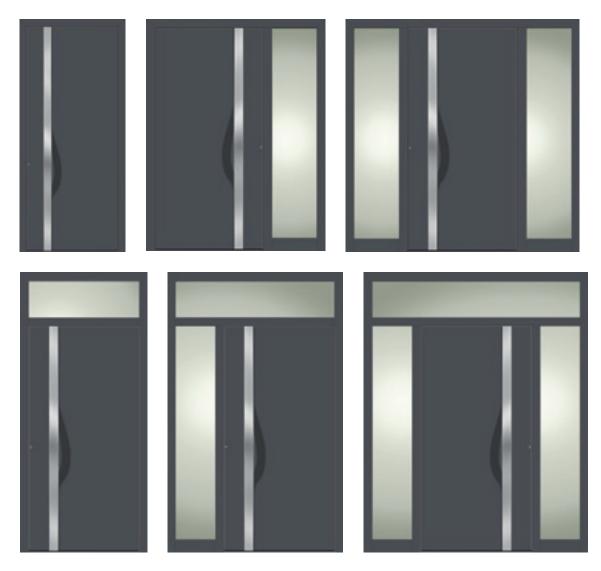

Design your entirely individual entrance door from an extensive range of door models, re-finishing options, operating elements and lots of extras. Depending on your requirements, the **structural shape** of the door can be single-sash or double-sash. **Sidelights** can be placed either on the left or on the right or on both sides of your entrance door. A **toplight** provides for additional light.

You can customize the **size** of your heroal entrance door: apart from standard sizes, especially large doors or side entrance doors are available. heroal entrance doors are tailor-made for you and your home. You can also choose the required **opening mode**, depending on whether you opt for a door opening towards the left (DIN left) or a door opening towards the right (DIN right).

Due to their modular design, both **door frame and door panel** may be combined despite of their different designs. There are numerous variants to choose from. In addition to the exclusive heroal Les Couleurs<sup>®</sup> Le Corbusier door panel, other panels from well-known manufacturers can be installed using an innovative clip-in system for fixing. You can always choose between an infill and an attachment panel.

Infill panels are inserted in the door sash and, as a result, there is a small offset between the sash profile and the panel. Attachment panels, however, have the panel attached to the frame - on one or on both sides - so that the frame profile is elegantly covered. Sash and frame may also have an offset or an even design - you can choose between a **recessed and a** flush sash.