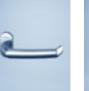

handle 13031

fully automatic

mechanical

semi-automatic

surface hinge

concealed hinge

**heroal door lever handles** in three variants are compatible with modern technology such as keyless entry and Bluetooth, ensuring high usability comfort.