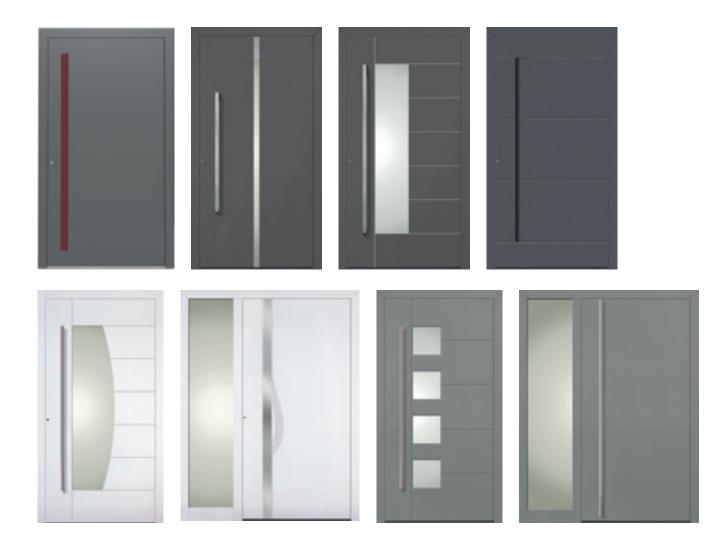

## DESIGN: VARIETY CREATES FREEDOM

Whether to match your windows, in your favourite colour or with a glazed zone: heroal entrance doors make unlimited design variants and door panels available to you. Have your entrance door made exactly to your design.

Thanks to the factory-owned coating service, entrance doors by heroal offer maximum freedom of design and meet the demand for different colours on the outside and the inside. All heroal coating variants stand for especially durable and weat-her-resistant surfaces, protection against UV radiation as well as colour and gloss retention.

Due to their modular design, both **door frame and door panel** may be combined despite of their different designs. There are numerous variants to choose from. In addition to the exclusive heroal Les Couleurs<sup>®</sup> Le Corbusier door panel, other panels from well-known manufacturers can be installed using an innovative clip-in system for fixing. You can always choose between an infill and an attachment panel.

Infill panels are inserted in the door sash and, as a result, there is a small offset between the sash profile and the panel. Attachment panels, however, have the panel attached to the frame - on one or on both sides - so that the frame profile is elegantly covered. Sash and frame may also have an offset or an even design - you can choose between a **recessed and a** flush sash.