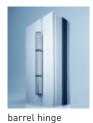

**heroal door hinges** include barrel hinges, surface hinges or concealed hinges to choose from. If required, they can be coated in the same colour as your entrance door or in a harmoniously contrasting colour.