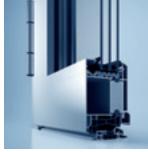

Due to their modular design, both **door frame and door panel** may be combined despite of their different designs. There are numerous variants to choose from. In addition to the exclusive heroal Les Couleurs<sup>®</sup> Le Corbusier door panel, other panels from well-known manufacturers can be installed using an innovative clip-in system for fixing. You can always choose between an infill and an attachment panel.

Infill panels are inserted in the door sash and, as a result, there is a small offset between the sash profile and the panel. Attachment panels, however, have the panel attached to the frame - on one or on both sides - so that the frame profile is elegantly covered. Sash and frame may also have an offset or an even design - you can choose between a **recessed and a** flush sash.