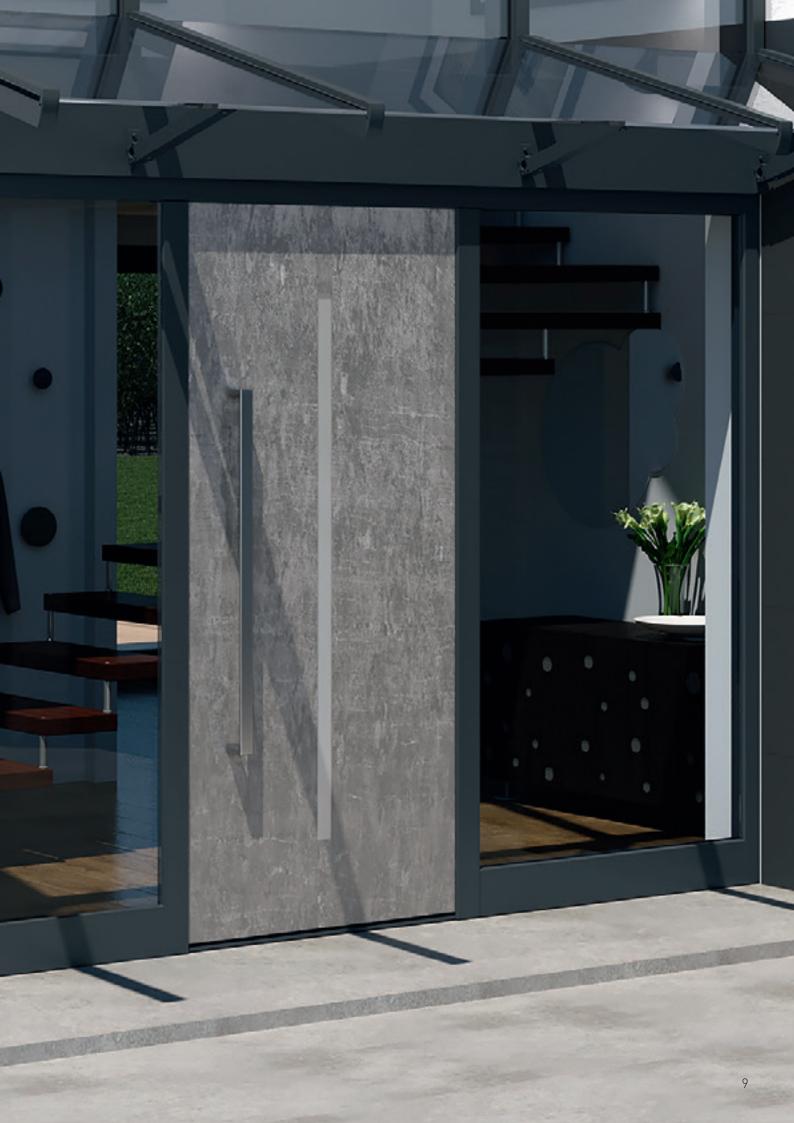

The high weather resistant **heroal hwr powder coating** offers you all the colours of the extensive RAL colour chart. In addition to the wide range of colours, you can also choose between different gloss rates – from dull matt through brilliant to metallic – with the most subtle nuances within one shade. That way, you can create the look that matches your home. The coating procedure **heroal Surface Design (SD)** enlarges the design options by a whole variety of looks, such as elegant wooden or modern concrete surfaces. For this purpose, the entrance door is heroal hwr powder-coated first and then refined using the required surface finish. The heroal coating service is complemented by the **exclusive Les Couleurs® Le Corbusier partnership**. In addition to the extensive RAL colour chart and the heroal SD surface designs, you can choose from the 63 exclusive, nature-inspired Le Corbusier colour shades, which can be harmoniously combined and also represent spatial effects.

Due to their modular design, both **door frame and door panel** may be combined despite of their different designs. There are numerous variants to choose from. In addition to the exclusive heroal Les Couleurs<sup>®</sup> Le Corbusier door panel, other panels from well-known manufacturers can be installed using an innovative clip-in system for fixing. You can always choose between an infill and an attachment panel.