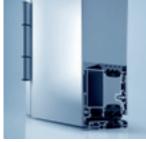

### BURGLARY RESISTANCE: FOR MAXIMUM SECURITY

You like having guests - but not uninvited ones. In order to keep them outside and for you to feel secure, entrance doors by heroal offer burglary resistance as a standard, meeting resistance class RC 2 as recommended by the police. If requested, our entrance doors also meet RC 3 requirements.

0

**Resistance classes (RC)** indicate, how efficient burglary protection actually is: from RC 1 (basic protection) to RC 4 (high protection), meaning withstanding experienced thieves using battery drills. heroal systems have been certified up to resistance class RC 3.

No chance of uninvited guests: entrance doors by heroal guarantee increased burglary resistance up to resistance class RC 3. The various components such as hinges, door panels, locks and the material aluminium contribute to the fact that the security of your entrance door ranks first - without being visible from the outside.