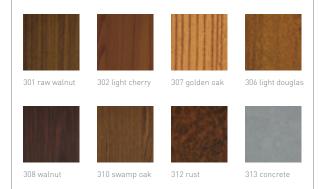

The high weather resistant **heroal hwr powder coating** offers you all the colours of the extensive RAL colour chart. In addition to the wide range of colours, you can also choose between different gloss rates – from dull matt through brilliant to metallic – with the most subtle nuances within one shade. That way, you can create the look that matches your home. The coating procedure **heroal Surface Design (SD)** enlarges the design options by a whole variety of looks, such as elegant wooden or modern concrete surfaces. For this purpose, the entrance door is heroal hwr powder-coated first and then refined using the required surface finish. The heroal coating service is complemented by the **exclusive Les Couleurs® Le Corbusier partnership**. In addition to the extensive RAL colour chart and the heroal SD surface designs, you can choose from the 63 exclusive, nature-inspired Le Corbusier colour shades, which can be harmoniously combined and also represent spatial effects.

#### heroal SD

The surface refining heroal SD enlarges the creative possibilities and offers particular resistibility and a high finishing comfort. First the entrance door is heroal hwr powder-coated and then refined in the required design.